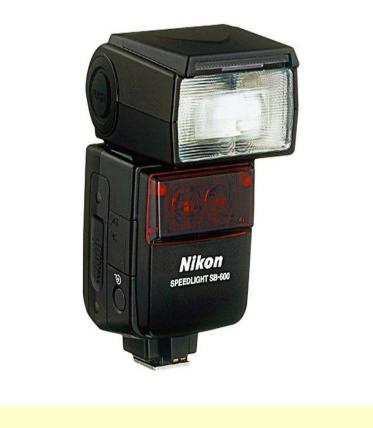

-Compact, portable i-TTL Speedlight optimized for use with Nikon's Creative Lighting System (CLS)

-Operates as a stand-alone Speedlight or as a wireless remote unit.

-Nikon's i-TTL flash control provides accurate, seamless fill-flash capability under difficult, challenging lighting situations.

-Flash Value Lock (FV Lock) allows photographers to change the composition or zoom of the shot while maintaining the desired lighting of the subject.

- Wide-area AF illuminator for accurate autofocus in low light situations.

-Auto FP High Speed Sync Mode available with Nikon CLS compatible cameras with high speed sync capability.

-Flash color information for more accurate flash control.

-Bounce capabilities allow for reducing background shadows and more creative lighting effects.