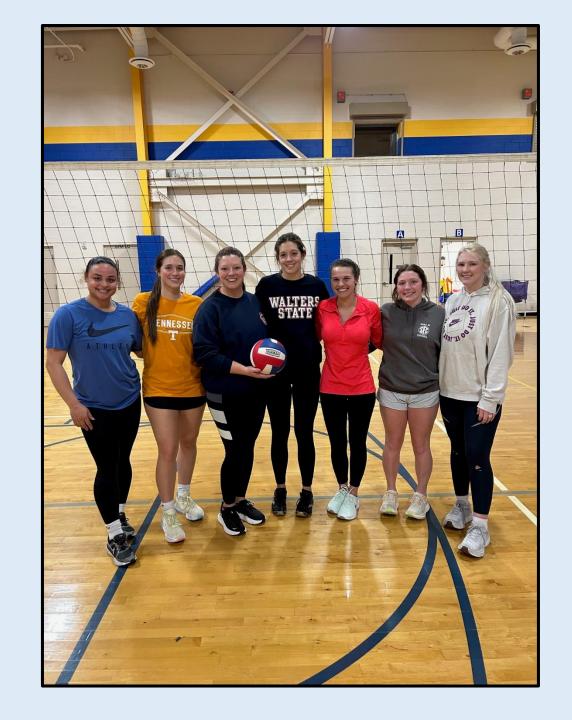

### THE RETIREDS

# WOMEN'S MIDDLE DIVISION LEAGUE CHAMPS

**Pictured Left to Right:** 

Kaelyn Solomon Kylie Coggins Tori Starnes Whitley Starnes Brooklyn Castle Myra Copas Mersi Mays