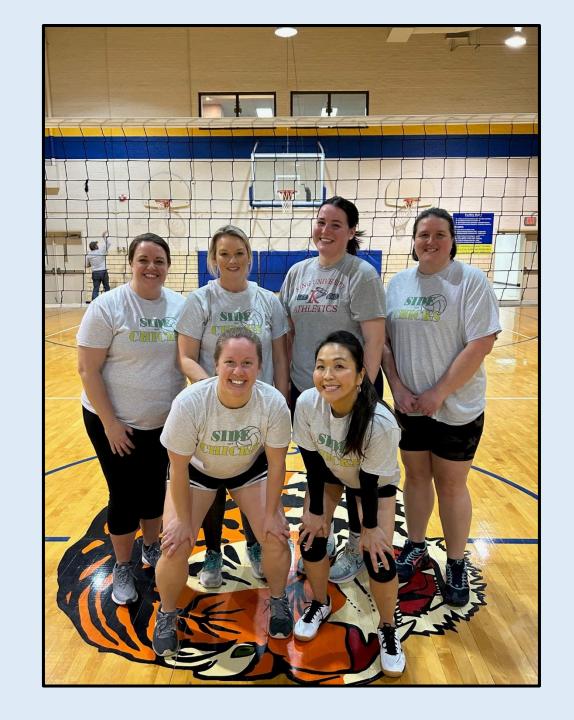

### GET ALONG GANG

# WOMEN'S LOWER DIVISION LEAGUE CHAMPS

**Pictured Left to Right:** 

Kelli Ferguson

**Heather Kirk** 

**Emma Rice** 

**Ashley Chandler** 

**Ashley Ferguson** 

**Emilie Park** 

Not pictured: Carley Ramsey Linda Davis