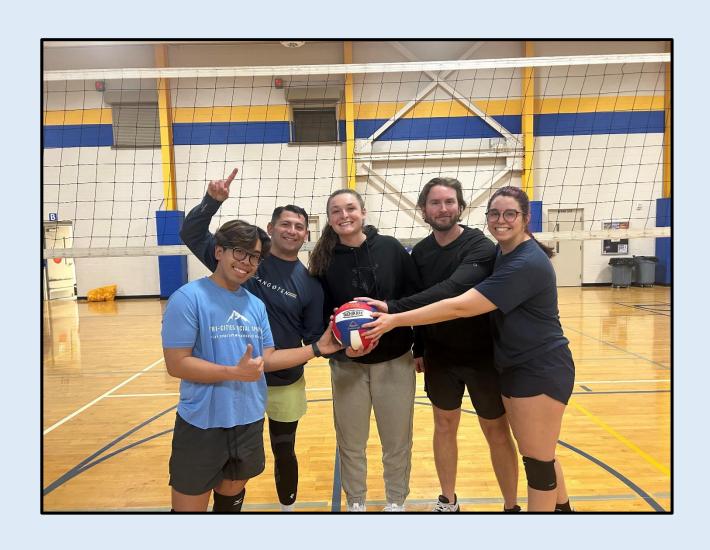

#### BETTER THAN SET

#### MIXED MIDDLE LOWER DIVISION LEAGUE CHAMPS

**Pictured Left to Right:** 

Al Nelson Kinslee

**Dustin** 

Savana

Not pictured: Aeryn M Taylor Jake L