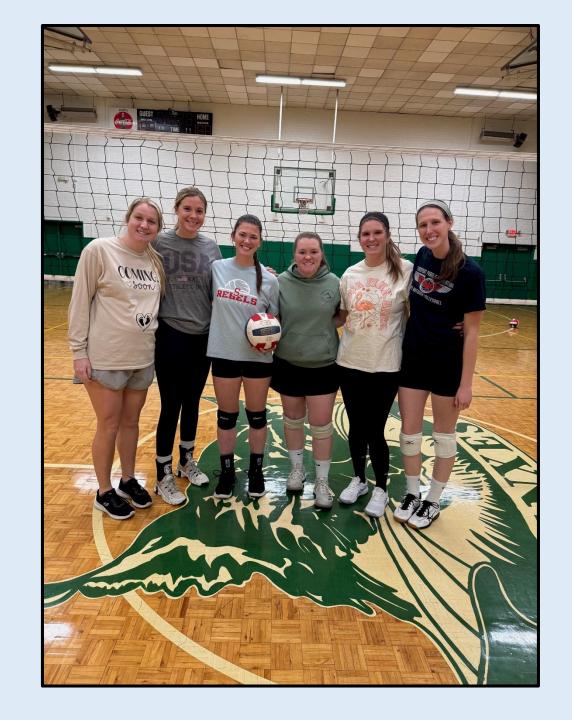

### STINGING REBELS

# WOMEN'S UPPER LOWER DIVISION LEAGUE CHAMPS

**Pictured Left to Right:** 

Jenna Conkin
JoBeth Conkin
Rebekah Hall
Heather McCann
Ali Reilly
Rylee Archer

**Not pictured: Grace Dekoning** 