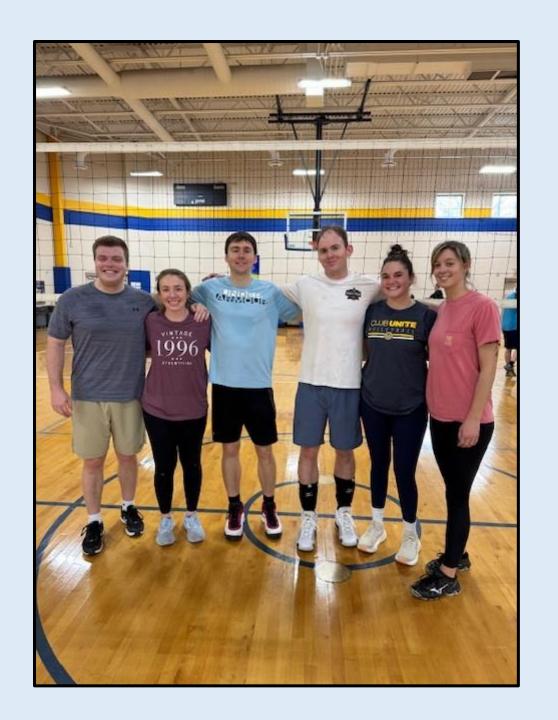

## KISS MY ACE

## MIXED UPPER LOWER DIVISION LEAGUE CHAMPS

**Back Row Left to Right:** 

Hannah

Kristin

**Harrison** 

Joey

Gabi

**Frpnt Row Left to Right:** 

**Darlene** 

lan

**Ruey Shyang** 