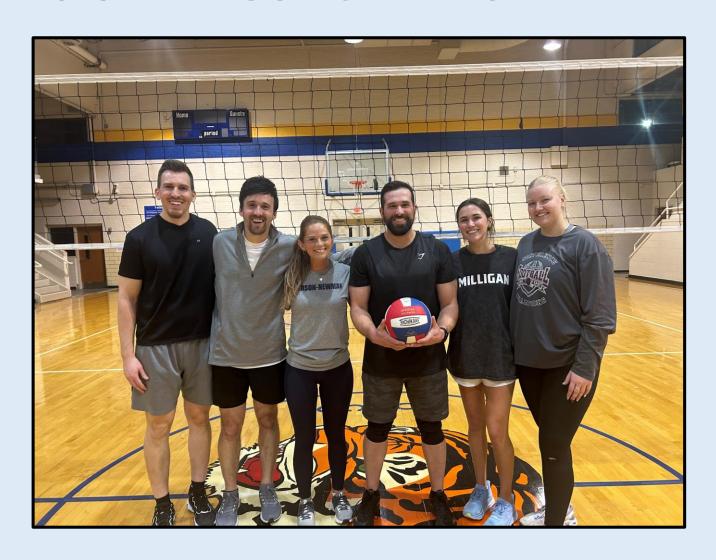

## WALK-ONS

#### MIXED UPPER DIVISION LEAGUE CHAMPS

**Pictured Left to Right:** 

Alec Johnson
Ryan Goines
Kylie Shearer
Greyson Stevens
Zoie Larkins
Austin Fulbright

Not pictured:

**Brandon Massengill** 