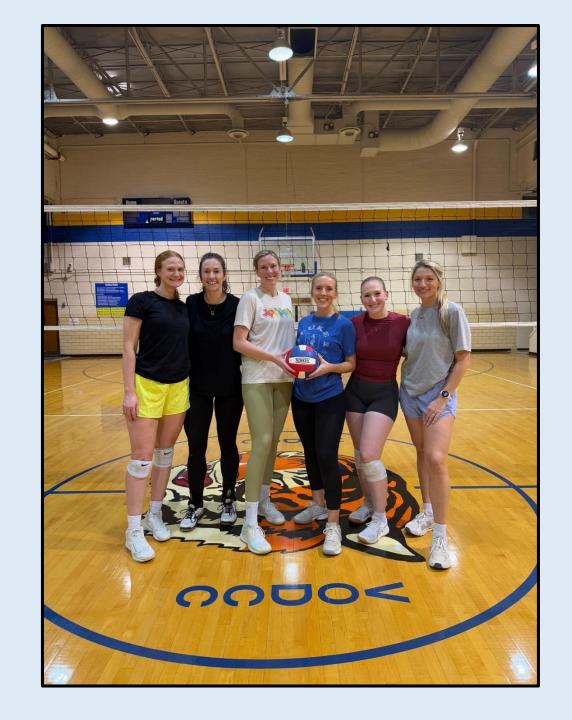

### SUGAR AND SPIKES

## WOMEN'S UPPER DIVISION LEAGUE CHAMPS

**Pictured Left to Right:** 

Gigi Gauthier
Ivey Rice
Jordan Webster
Eve Bradford
Anna Harrison
Mackenzie Carrier

**Not pictured: Grace Dekoning** 