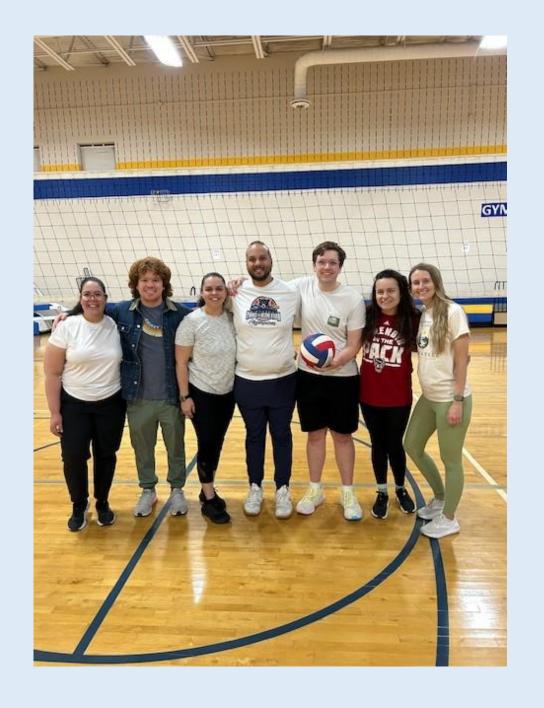

## WALK-ONS

#### MIXED UPPER DIVISION LEAGUE CHAMPS

**Pictured Left to Right:** 

Alec Johnson
Ryan Goines
Kylie Shearer
Greyson Stevens
Zoie Larkins
Austin Fulbright

Not pictured:

**Brandon Massengill** 